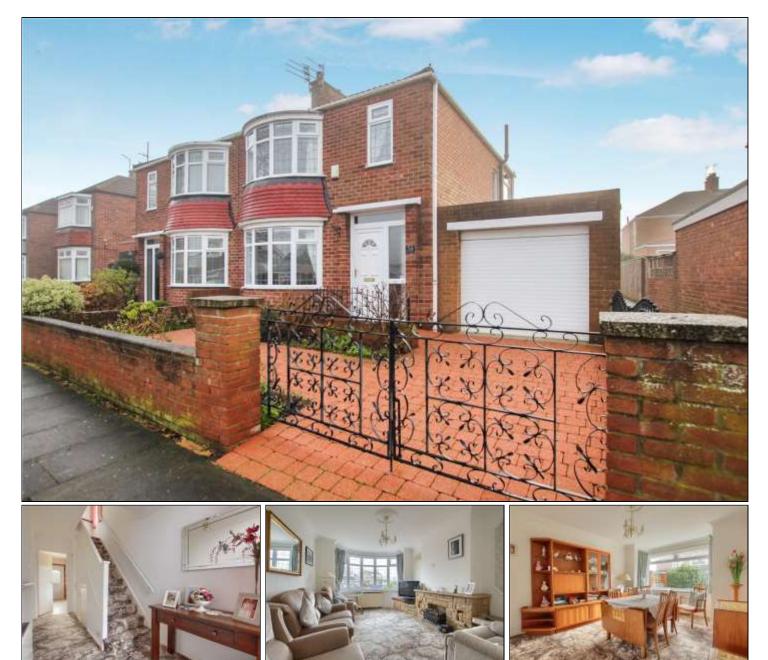

# KINLOCH ROAD, NORMANBY, MIDDLESBROUGH, TS6 0EX

- Chain Free Sale
- Off Street Parking
- No Gas Central Heating, Electric Radiators/Night Storage Heaters Instead
- Modern Wet Room

 UPVC Double Glazed Windows & Exterior Doors

## KINLOCH ROAD, TS6 0EX

Three-bedroom semis are great for families and this one is no exception. With a blank canvas for you to work with this could really become the ideal home for you.

Features of the property include off street parking, garage, open plan lounge/dining room, modern wet room, two good sized double bedrooms and one single.

The property comprises entrance hall, open plan lounge/diner and kitchen on the ground floor and three bedrooms and wet room to the first floor.

### ENTRANCE HALL - 4.95m x 1.75m (16'3" x 5'9")

With UPVC entrance door, night storage heater, staircase to the first floor and under stairs cupboard.

#### LOUNGE - 3.4m x 3.58m (11'2" x 11'9")

With electric radiator, feature fire in surround and night storage heater.

### DINING ROOM - 3.58m x 3.4m (11'9" x 11'2")

### KITCHEN - 1.83m x 3.56m (6' x 11'8")

With woodgrain wall, drawer, and floor units, roll edge worktop, electric oven, space for washing machine, space for fridge freezer and space for dishwasher, sink unit, UPVC door to the rear garden, night storage heater and tile effect laminate flooring.