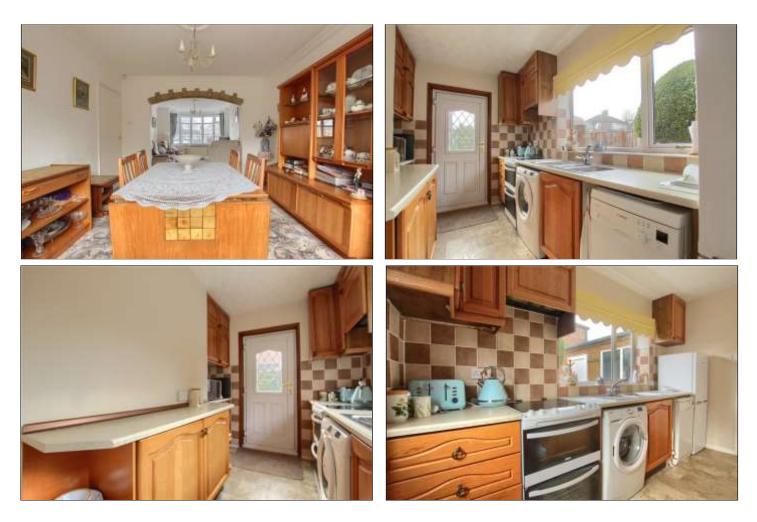

### KITCHEN - 1.83m x 3.56m (6' x 11'8")

With woodgrain wall, drawer, and floor units, roll edge worktop, electric oven, space for washing machine, space for fridge freezer and space for dishwasher, sink unit, UPVC door to the rear garden, night storage heater and tile effect laminate flooring.