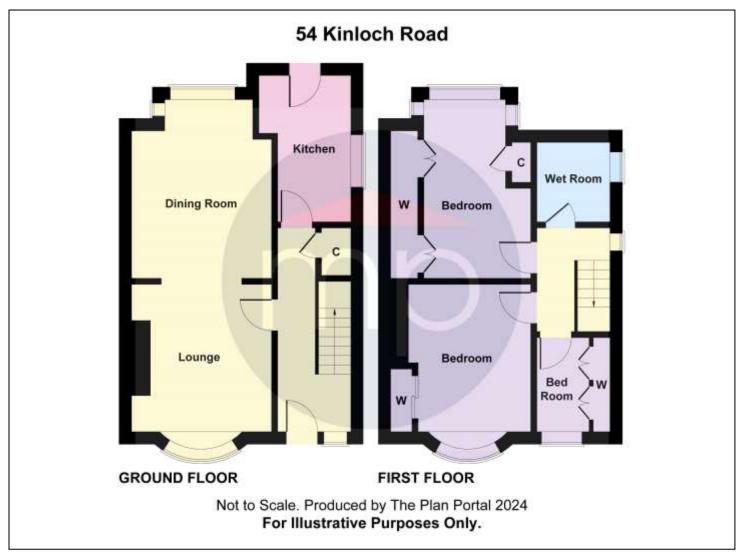

The property comprises entrance hall, open plan lounge/diner and kitchen on the ground floor and three bedrooms and wet room to the first floor.

### **GROUND FLOOR**

### ENTRANCE HALL - 4.95m x 1.75m (16'3" x 5'9")

With UPVC entrance door, night storage heater, staircase to the first floor and under stairs cupboard.

#### LOUNGE - 3.4m x 3.58m (11'2" x 11'9")

With electric radiator, feature fire in surround and night storage heater.

### DINING ROOM - 3.58m x 3.4m (11'9" x 11'2")

### KITCHEN - 1.83m x 3.56m (6' x 11'8")

With woodgrain wall, drawer, and floor units, roll edge worktop, electric oven, space for washing machine, space for fridge freezer and space for dishwasher, sink unit, UPVC door to the rear garden, night storage heater and tile effect laminate flooring.

#### FIRST FLOOR

LANDING - With loft access.

## **BEDROOM ONE** - **3.58m x 3.4m (11'9" x 11'2")** With night storage heater, fitted wardrobes and cupboard housing the hot water tank.

**BEDROOM TWO** - **3.23m x 3.58m (10'7" x 11'9")** With night storage heater and fitted wardrobes.

BEDROOM THREE - 2.29m x 1.75m (7'6" x 5'9")

With fitted wardrobes.

## KINLOCH ROAD, TS6 0EX

**WET ROOM** - Comprising walk in shower area, pedestal wash hand basin, WC and tiled walls and floor.