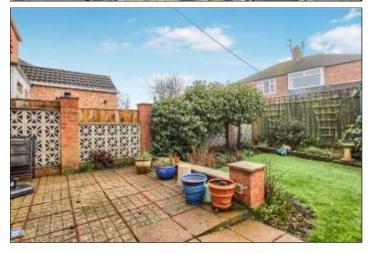

## EXTERNALLY

**GARDENS** - To the front there is a brick paved garden with wall boundary and to the rear there is a fence enclosed garden with lawn and patio.

AGENTS REF: - TM/LS/RED240129/15022024

Council Tax Band: C Tenure: Freehold