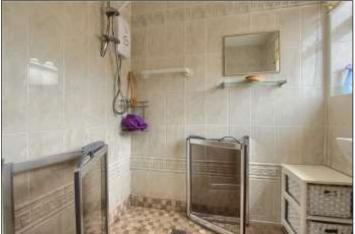

## KINLOCH ROAD, TS6 0EX

**WET ROOM** - Comprising walk in shower area, pedestal wash hand basin, WC and tiled walls and floor.