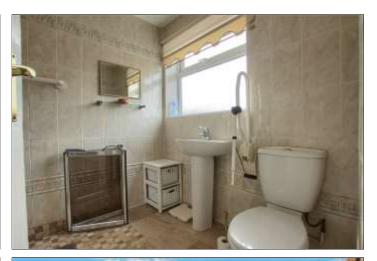

## KINLOCH ROAD, TS6 0EX

**WET ROOM** - Comprising walk in shower area, pedestal wash hand basin, WC and tiled walls and floor.