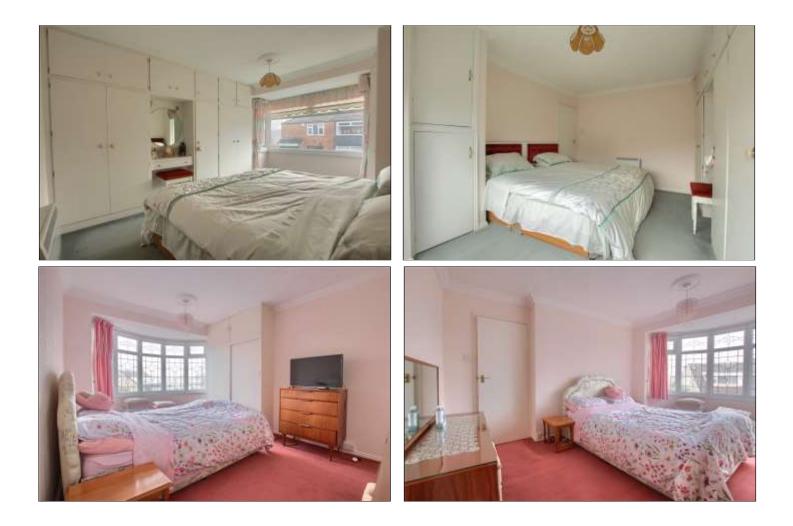

## **BEDROOM ONE** - **3.58m x 3.4m (11'9" x 11'2")** With night storage heater, fitted wardrobes and cupboard housing the hot water tank.

**BEDROOM TWO** - **3.23m x 3.58m (10'7" x 11'9")** With night storage heater and fitted wardrobes.

BEDROOM THREE - 2.29m x 1.75m (7'6" x 5'9")

With fitted wardrobes.