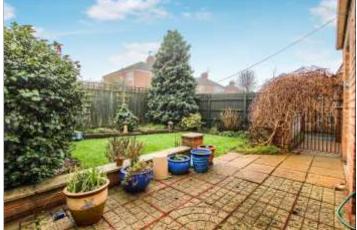

## EXTERNALLY

**GARDENS** - To the front there is a brick paved garden with wall boundary and to the rear there is a fence enclosed garden with lawn and patio.

AGENTS REF: - TM/LS/RED240129/15022024

Council Tax Band: C Tenure: Freehold