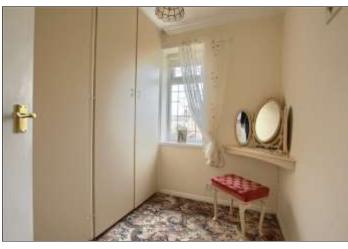

## **BEDROOM ONE** - **3.58m x 3.4m (11'9" x 11'2")** With night storage heater, fitted wardrobes and cupboard housing the hot water tank.

**BEDROOM TWO** - **3.23m x 3.58m (10'7" x 11'9")** With night storage heater and fitted wardrobes.